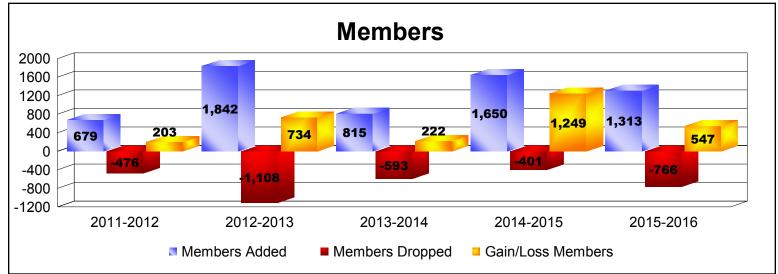

District 380 As of June 2016 Cumulative

| Year      | New<br>Clubs | Dropped<br>Clubs | Gain/<br>Loss<br>Clubs | New<br>Members | Charter<br>Members | Reinstate<br>Members | Transfer<br>Members | Total<br>Member<br>Added | Total<br>Members<br>Dropped | Gain/<br>Loss<br>Members |
|-----------|--------------|------------------|------------------------|----------------|--------------------|----------------------|---------------------|--------------------------|-----------------------------|--------------------------|
| 2011-2012 | 6            | -2               | 4                      | 387            | 164                | 114                  | 14                  | 679                      | -476                        | 203                      |
| 2012-2013 | 16           | -2               | 14                     | 637            | 477                | 706                  | 22                  | 1842                     | -1108                       | 734                      |
| 2013-2014 | 6            | -4               | 2                      | 589            | 176                | 38                   | 12                  | 815                      | -593                        | 222                      |
| 2014-2015 | 21           | -2               | 19                     | 867            | 702                | 55                   | 26                  | 1650                     | -401                        | 1249                     |
| 2015-2016 | 10           | 0                | 10                     | 757            | 380                | 146                  | 30                  | 1313                     | -766                        | 547                      |
| Average   | 12           | -2               | 10                     | 647            | 380                | 212                  | 21                  | 1260                     | -669                        | 591                      |