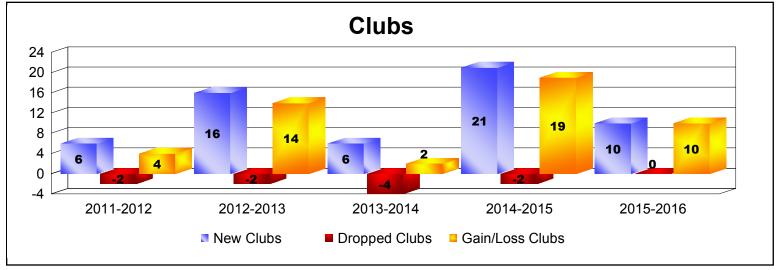

District 380 As of June 2016 Cumulative

| Year      | New<br>Clubs | Dropped<br>Clubs | Gain/<br>Loss<br>Clubs | New<br>Members | Charter<br>Members | Reinstate<br>Members | Transfer<br>Members | Total<br>Member<br>Added | Total<br>Members<br>Dropped | Gain/<br>Loss<br>Members |
|-----------|--------------|------------------|------------------------|----------------|--------------------|----------------------|---------------------|--------------------------|-----------------------------|--------------------------|
| 2011-2012 | 6            | -2               | 4                      | 387            | 164                | 114                  | 14                  | 679                      | -476                        | 203                      |
| 2012-2013 | 16           | -2               | 14                     | 637            | 477                | 706                  | 22                  | 1842                     | -1108                       | 734                      |
| 2013-2014 | 6            | -4               | 2                      | 589            | 176                | 38                   | 12                  | 815                      | -593                        | 222                      |
| 2014-2015 | 21           | -2               | 19                     | 867            | 702                | 55                   | 26                  | 1650                     | -401                        | 1249                     |
| 2015-2016 | 10           | 0                | 10                     | 757            | 380                | 146                  | 30                  | 1313                     | -766                        | 547                      |
| Average   | 12           | -2               | 10                     | 647            | 380                | 212                  | 21                  | 1260                     | -669                        | 591                      |